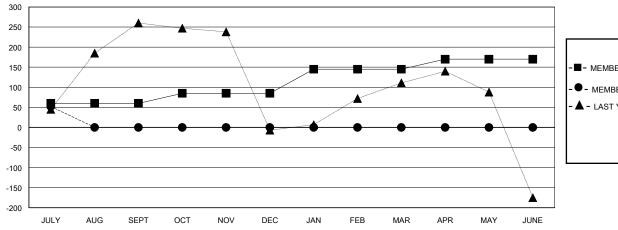

## GOALS AND ACTUAL MEMBERS CUMULATIVE

| <br>MEMBER | GROWTH | NET | GOAL |
|------------|--------|-----|------|
|            |        |     |      |

- ● - MEMBER GROWTH ACTUAL

- ▲ - LAST YEAR MEMBERSHIP ACTUAL