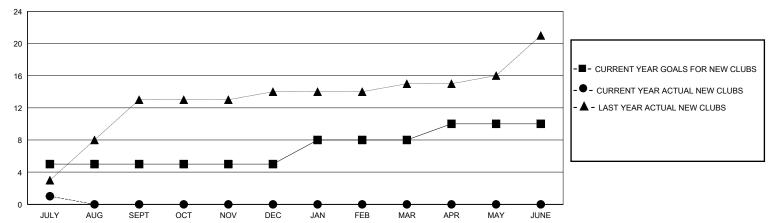

|-----------------------------|----------------|---|---|-------------------------------|----|----|--------|
| Clubs RESULTS FOR 2024-2025 |                |   |   | Members RESULTS FOR 2024-2025 |    |    |        |
|                             |                |   |   |                               |    |    |        |
| JULY/AUG/SEPT               | 5              | 1 | 0 | JULY/AUG/SEPT                 | 60 | 96 | 34     |
| OCT/NOV/DEC                 | 0              | 0 | 0 | OCT/NOV/DEC                   | 25 | 0  | 0      |
| JAN/FEB/MAR                 | 3              | 0 | 0 | JAN/FEB/MAR                   | 60 | 0  | 0      |
| ADD/MAV/ II INE             | 2              | 0 | 0 | ADD/MAY/ II INE               | 25 | 0  | 0      |

## GOALS AND ACTUAL NEW CLUBS CUMULATIVE



## GOALS AND ACTUAL MEMBERS CUMULATIVE



| <br>MEMBER | GROWTH | NET | GOAL |
|------------|--------|-----|------|
|            |        |     |      |

- ● - MEMBER GROWTH ACTUAL

- ▲ - LAST YEAR MEMBERSHIP ACTUAL

| DROPPED CLUBS: 0 |    |
|------------------|----|
| DROPPED MEMBERS  |    |
| DECEASED         | 2  |
| CLUB CANCELLED   | 0  |
| OTHER            | 31 |
| TOTAL            | 33 |

| 23 CLUBS OF 221 ADDED 1 OR MORE | GENDER DISTRIBUTION                       |       |  |  |
|---------------------------------|-------------------------------------------|-------|--|--|
| NEW MEMBERS                     | MALE 4,171 (73.21%) FEMALE 1,525 (26.77%) |       |  |  |
| CLICK HERE FOR CUMULATIVE       | TOTAL FAMILY UNIT MEMBERS                 | 1,576 |  |  |
| MEMBERSHIP DATA